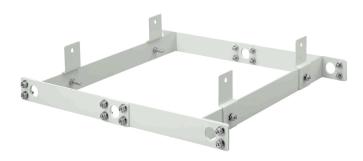

#### SPEAKER RIGGING FRAME

The HY-PF1W is used exclusively to suspend the HX-5 speaker system from the ceiling. The FB-120 series Subwoofer can be suspended using this frame and the frame's supplied mounting brackets. This bracket is designed for indoor use.

# Specifications

| Finish               | Steel plate, white, semi-gloss paint                                                                                                                                 |
|----------------------|----------------------------------------------------------------------------------------------------------------------------------------------------------------------|
| Dimensions           | 550 (W) x 50 (H) x 512 (D) mm                                                                                                                                        |
| Weight               | 3.6 kg                                                                                                                                                               |
| Included Accessories | Subwoofer mounting bracket4, Bracket fixing bolt (M8) with washer4, Subwoofer mounting bolt (M8) with washer4, Bracket fixing nut (M8)4, Bracket fixing washer (M8)4 |