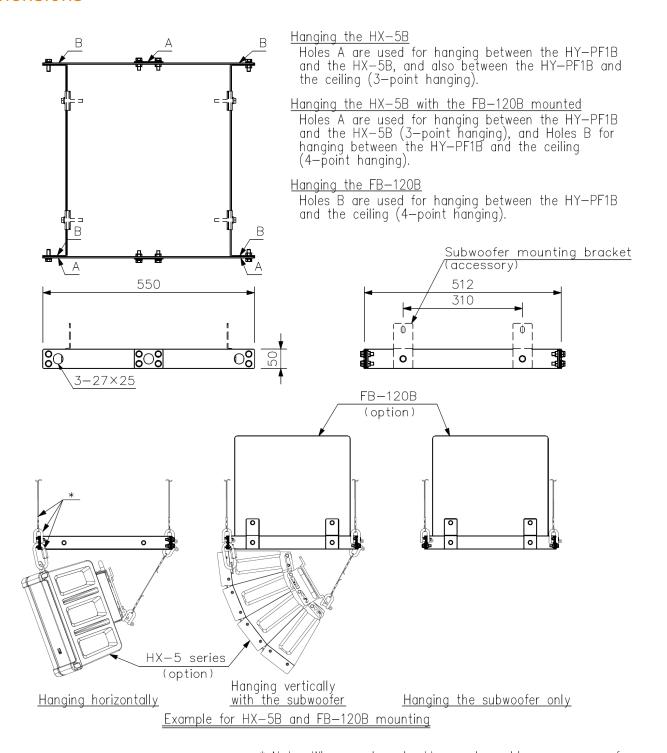

### **Dimensions**

UNIT: mm

\* Note: Wires, anchor shackles, and carabiners necessary for hanging are not supplied with the product.